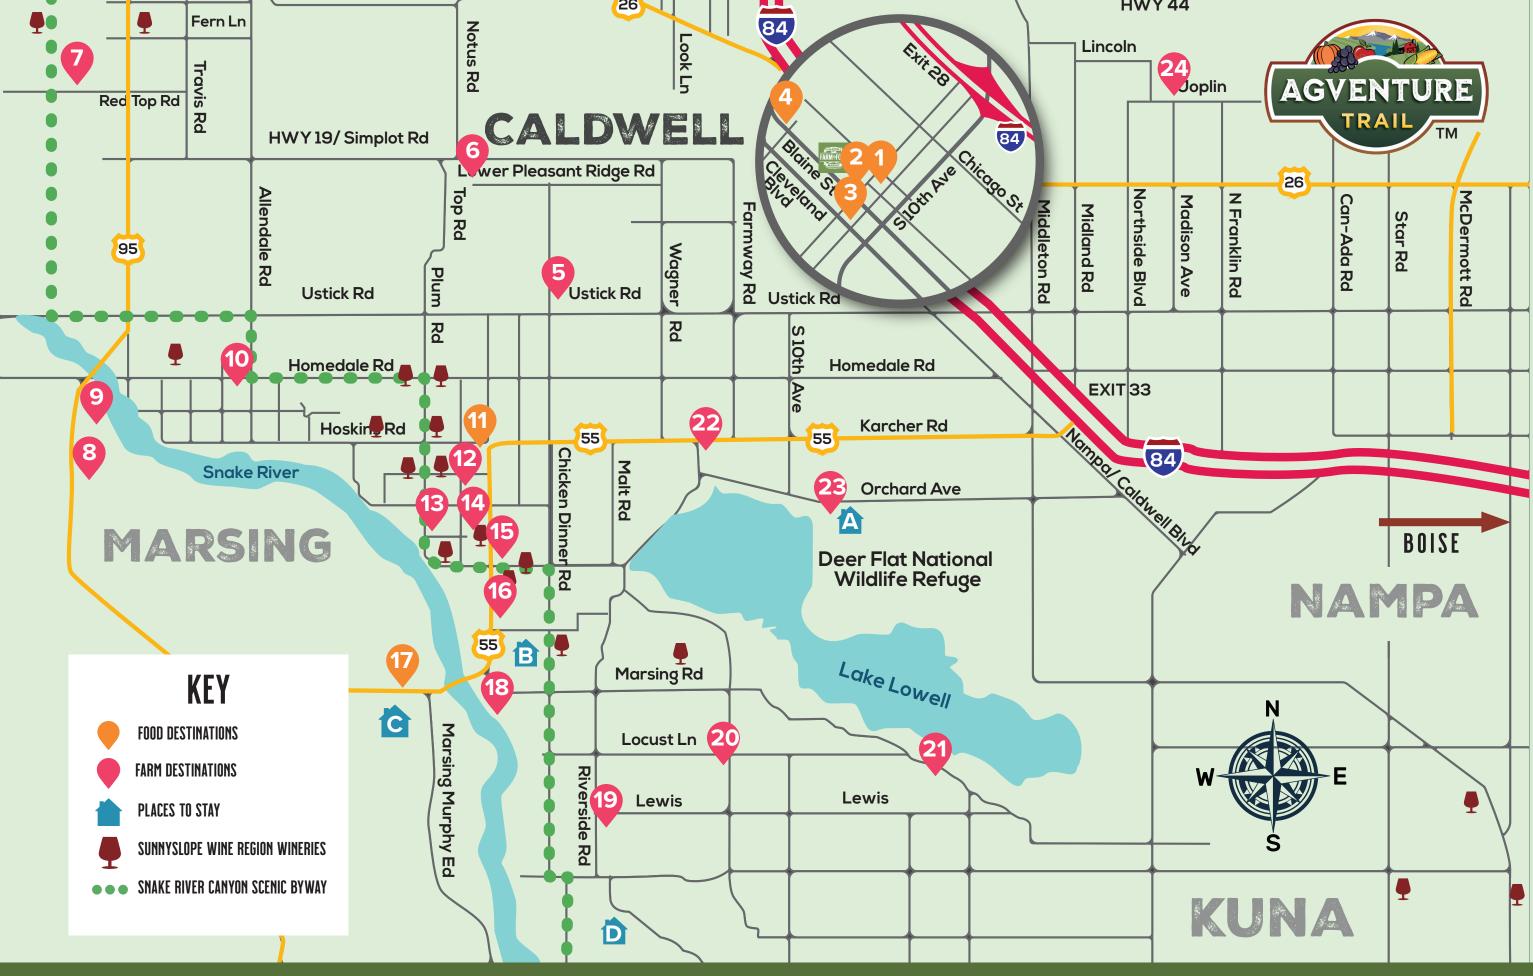

Caldwell is located just 30 minutes away from Idaho's Capital City, Boise. If you are traveling from Eastern Idaho, Oregon or Washington you can take I-84 from Boise and get off on Exit 28. If you are traveling from Northern Idaho, drive south on Hwy 95 to I-84.